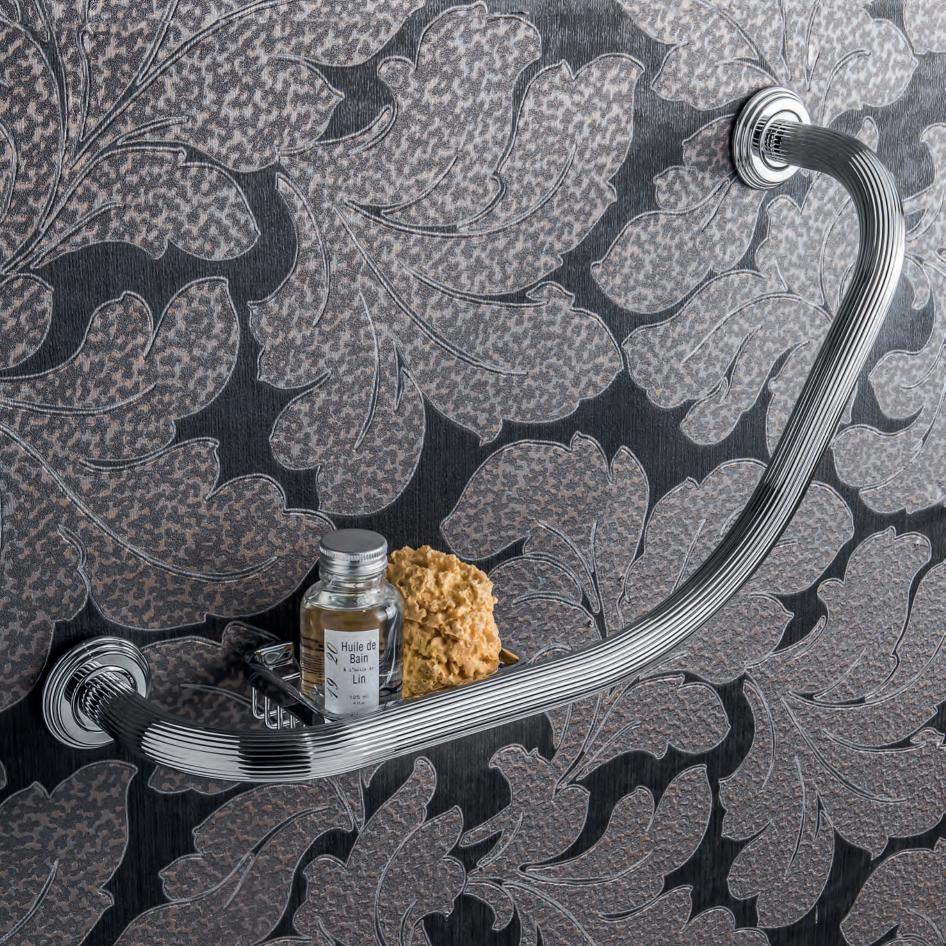

Per creare il perfetto abbinamento con lo stile del bagno, la linea Hermitage è disponibile in tre finiture: oro, cromo e ottone antico.

To create the perfect combination with any bathroom style, the Hermitage series is available in three finishes: HPS gold, chrome and antique brass.

 $\bigcirc$ 

B3331 Porta salvietta ad anello Ring towel holder

**B3373 - B3374 Maniglione da vasca** Bath grab-bar

**B3307**Porta scopino
Hanging brush holder

Maniglione da vasca con porta sapone reversibile Bath grab-bar with reversible soap shelf