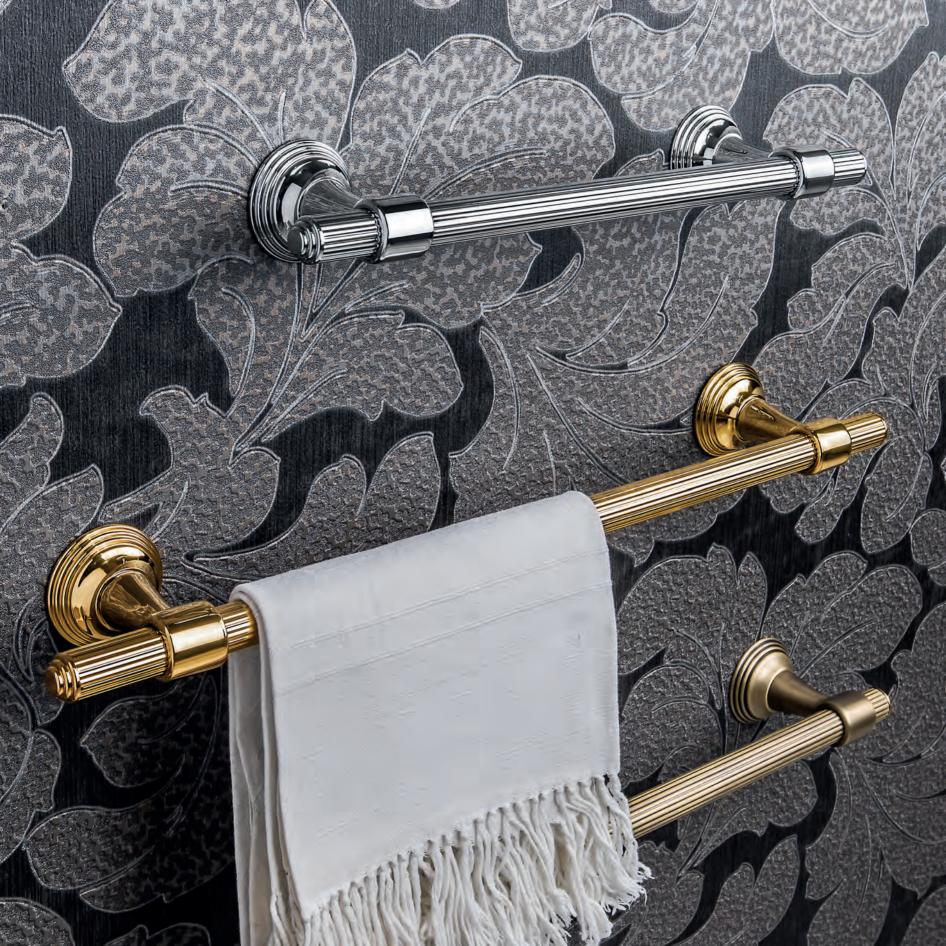

**B3391**Porta rotolo coperto
Paper holder with cover

LC87
Appenditutto
Hook

**B3309 - B3310 - B3311 Porta salvietta**Towel holder

B3312 Porta salvietta a snodo Double bar towel holder

 $\bigcirc$ 

**B3306**Porta scopino d'appoggio
Standing brush holder