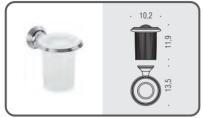

**B3302 Porta bicchiere** Glass holder

**B9335** Spandisapone (L 0,30) Soap dispenser

888

888

 $\bigcirc$ 

**B3300 Ghiera - optional**Ring - optional

**B3340**Porta sapone
d'appoggio
Standing soap dish holder