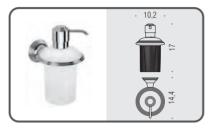

**B3302 Porta bicchiere** Glass holder

**B9335** Spandisapone (L 0,30) Soap dispenser

888

888

 $\bigcirc$ 

**B3300 Ghiera - optional**Ring - optional

**B3340**Porta sapone
d'appoggio
Standing soap dish holder