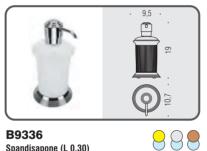

B3341 Porta bicchiere d'appoggio Standing glass holder

 $\bigcirc$ 

B9336 Spandisapone (L 0,30) d'appoggio Standing soap dispenser

LC77 Appenditutto Hook

Porta rotolo Paper holder

**B3390** Porta rotolo Paper holder