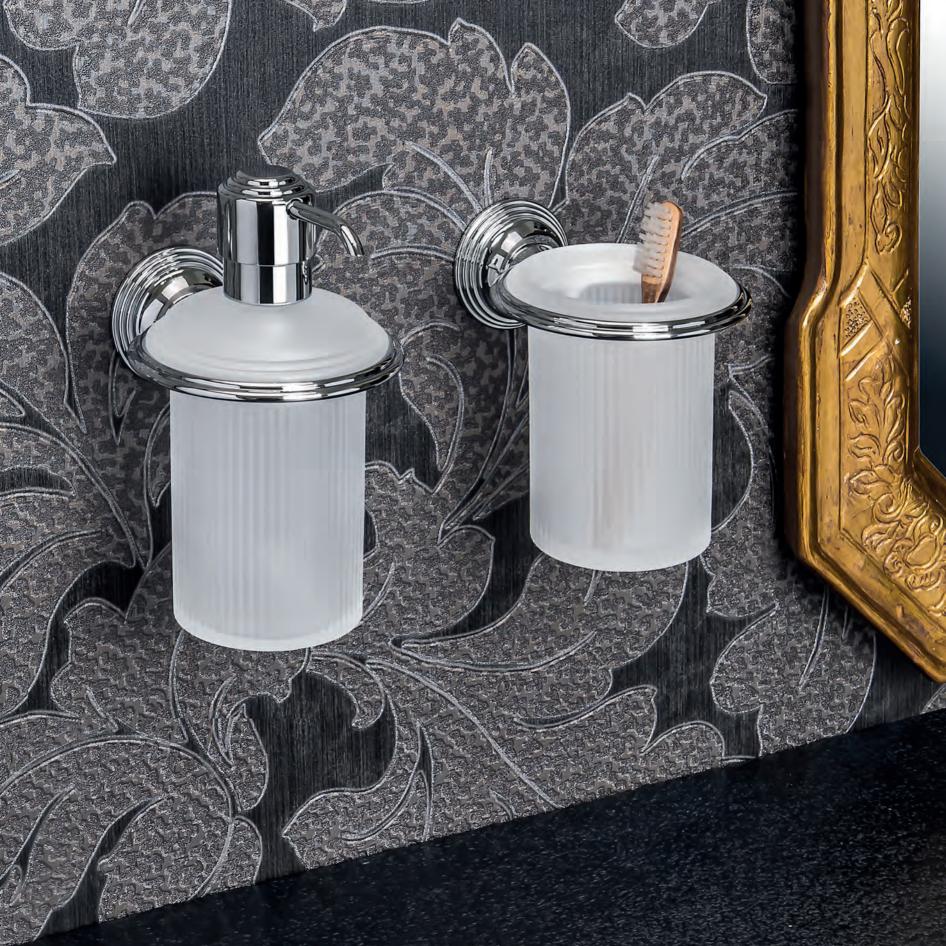

**B3302 Porta bicchiere** Glass holder

**B9335** Spandisapone (L 0,30) Soap dispenser

888

888

 $\bigcirc$ 

**B3300 Ghiera - optional**Ring - optional

**B3340**Porta sapone
d'appoggio
Standing soap dish holder

B3341 Porta bicchiere d'appoggio Standing glass holder

 $\bigcirc$ 

B9336 Spandisapone (L 0,30) d'appoggio Standing soap dispenser

LC77 Appenditutto Hook

Porta rotolo Paper holder

**B3390** Porta rotolo Paper holder