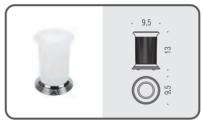

**B3302 Porta bicchiere** Glass holder

**B9335** Spandisapone (L 0,30) Soap dispenser

888

888

 $\bigcirc$ 

**B3300 Ghiera - optional**Ring - optional

**B3340**Porta sapone
d'appoggio
Standing soap dish holder