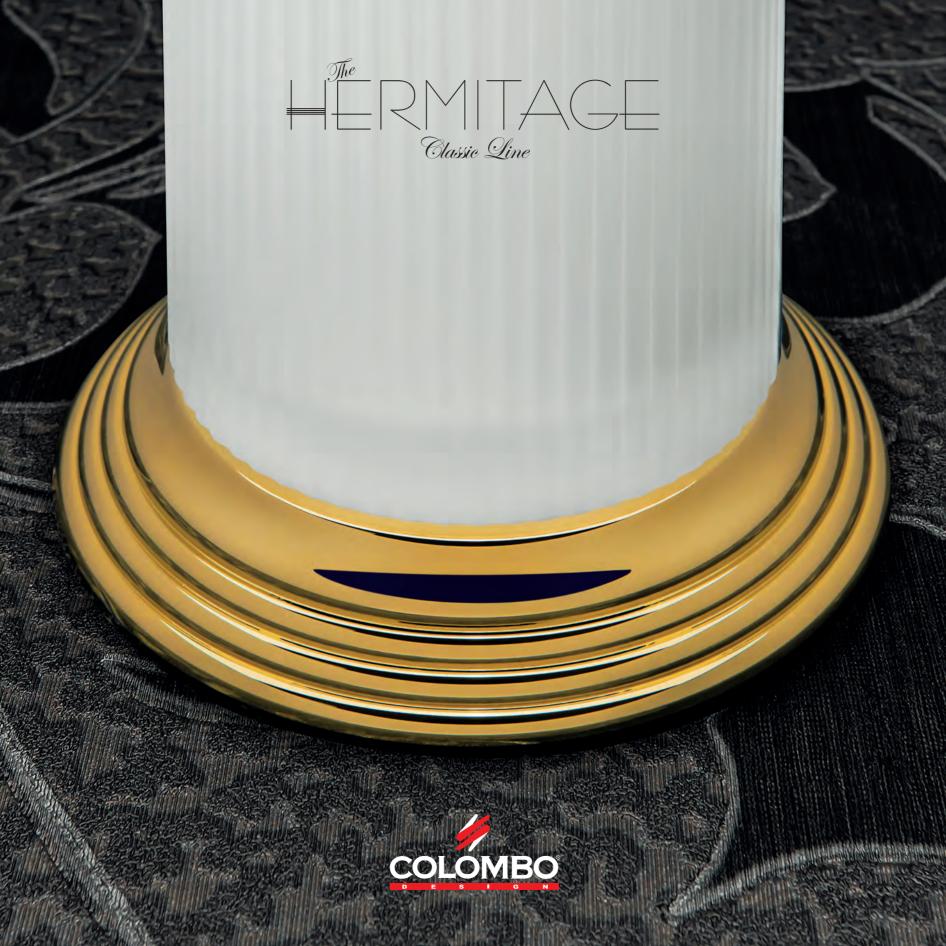

Forme preziose e linee morbide arricchiscono gli accessori della linea Hermitage, creata per infondere fascino ed eleganza alle sale da bagno. La classicità di questa collezione rievoca stili del passato per infondere un'atmosfera ricca e sontuosa.

Precious forms and soft curves generate the Hermitage collection, specifically designed for elegant and prestigious bathrooms. This line is inspired by past classical styles to create rich and sophisticated atmospheres.

Per creare il perfetto abbinamento con lo stile del bagno, la linea Hermitage è disponibile in tre finiture: oro, cromo e ottone antico.

To create the perfect combination with any bathroom style, the Hermitage series is available in three finishes: HPS gold, chrome and antique brass.