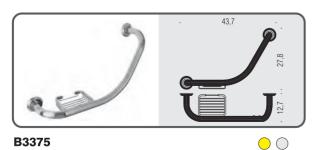

 $\bigcirc$ 

B3331 Porta salvietta ad anello Ring towel holder

**B3373 - B3374 Maniglione da vasca** Bath grab-bar

**B3307**Porta scopino
Hanging brush holder

Maniglione da vasca con porta sapone reversibile Bath grab-bar with reversible soap shelf