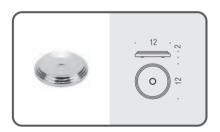

**B3302 Porta bicchiere** Glass holder

**B9335** Spandisapone (L 0,30) Soap dispenser

888

888

 $\bigcirc$ 

**B3300 Ghiera - optional**Ring - optional

**B3340**Porta sapone
d'appoggio
Standing soap dish holder