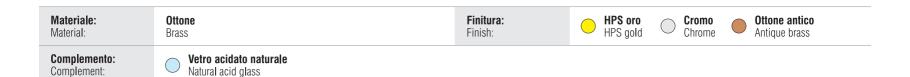

Per creare il perfetto abbinamento con lo stile del bagno, la linea Hermitage è disponibile in tre finiture: oro, cromo e ottone antico.

To create the perfect combination with any bathroom style, the Hermitage series is available in three finishes: HPS gold, chrome and antique brass.