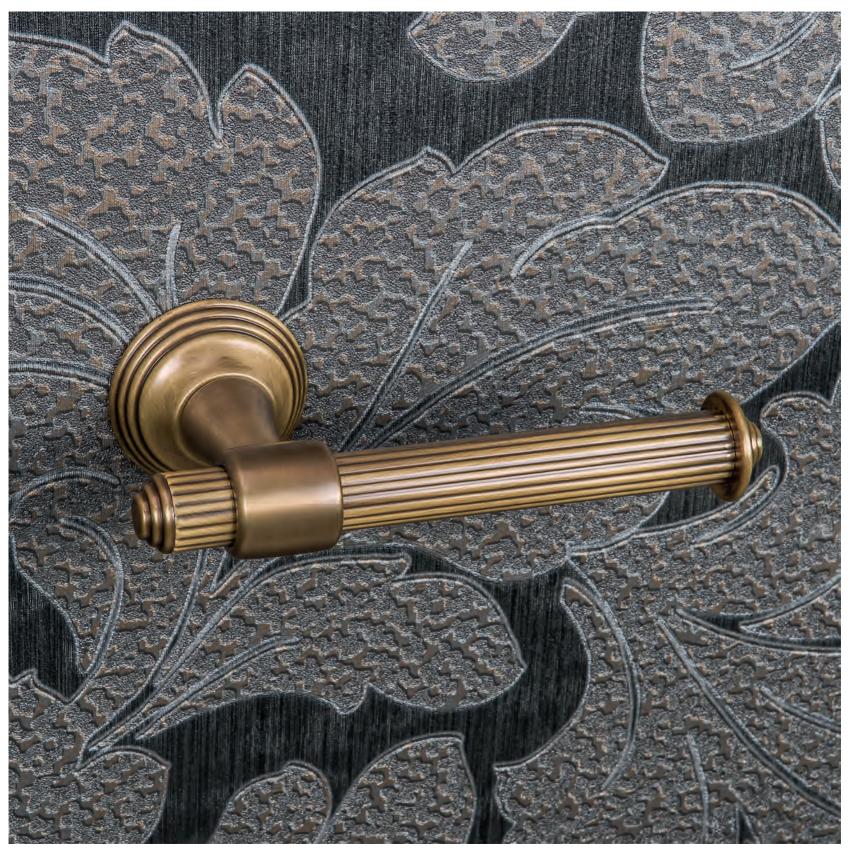

Per creare il perfetto abbinamento con lo stile del bagno, la linea Hermitage è disponibile in tre finiture: oro, cromo e ottone antico.

To create the perfect combination with any bathroom style, the Hermitage series is available in three finishes: HPS gold, chrome and antique brass.

B3341 Porta bicchiere d'appoggio Standing glass holder

 $\bigcirc$ 

B9336 Spandisapone (L 0,30) d'appoggio Standing soap dispenser

LC77 Appenditutto Hook

Porta rotolo Paper holder

**B3390** Porta rotolo Paper holder

**B3391**Porta rotolo coperto
Paper holder with cover

LC87
Appenditutto
Hook

**B3309 - B3310 - B3311 Porta salvietta**Towel holder

B3312 Porta salvietta a snodo Double bar towel holder

 $\bigcirc$ 

**B3306**Porta scopino d'appoggio
Standing brush holder