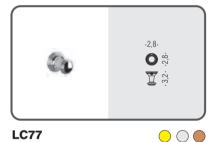

B3341 Porta bicchiere d'appoggio Standing glass holder

 $\bigcirc$ 

B9336 Spandisapone (L 0,30) d'appoggio Standing soap dispenser

LC77 Appenditutto Hook

Porta rotolo Paper holder

**B3390** Porta rotolo Paper holder