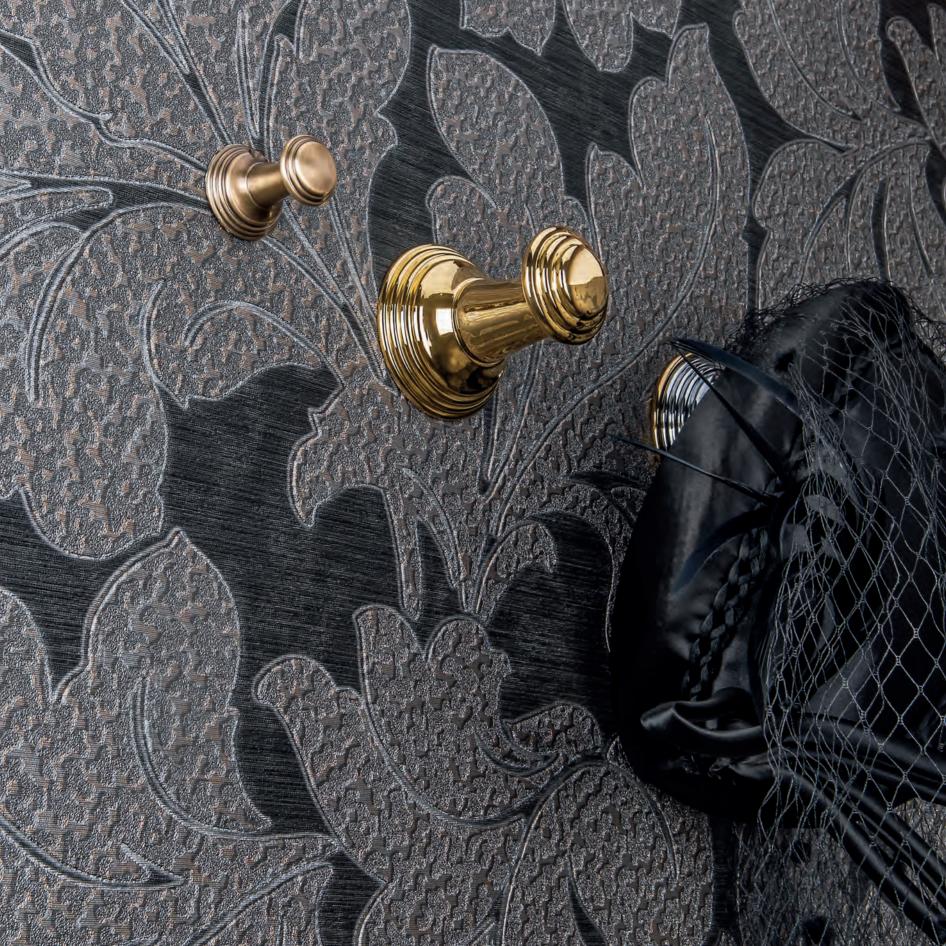

Per creare il perfetto abbinamento con lo stile del bagno, la linea Hermitage è disponibile in tre finiture: oro, cromo e ottone antico.

To create the perfect combination with any bathroom style, the Hermitage series is available in three finishes: HPS gold, chrome and antique brass.

 $\bigcirc$ 

B3331 Porta salvietta ad anello Ring towel holder

**B3373 - B3374 Maniglione da vasca** Bath grab-bar

**B3307**Porta scopino
Hanging brush holder

Maniglione da vasca con porta sapone reversibile Bath grab-bar with reversible soap shelf