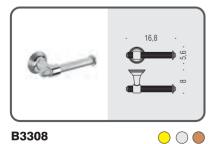

 $\bigcirc$ 

B3331 Porta salvietta ad anello Ring towel holder

**B3373 - B3374 Maniglione da vasca** Bath grab-bar

**B3307**Porta scopino
Hanging brush holder

Maniglione da vasca con porta sapone reversibile Bath grab-bar with reversible soap shelf