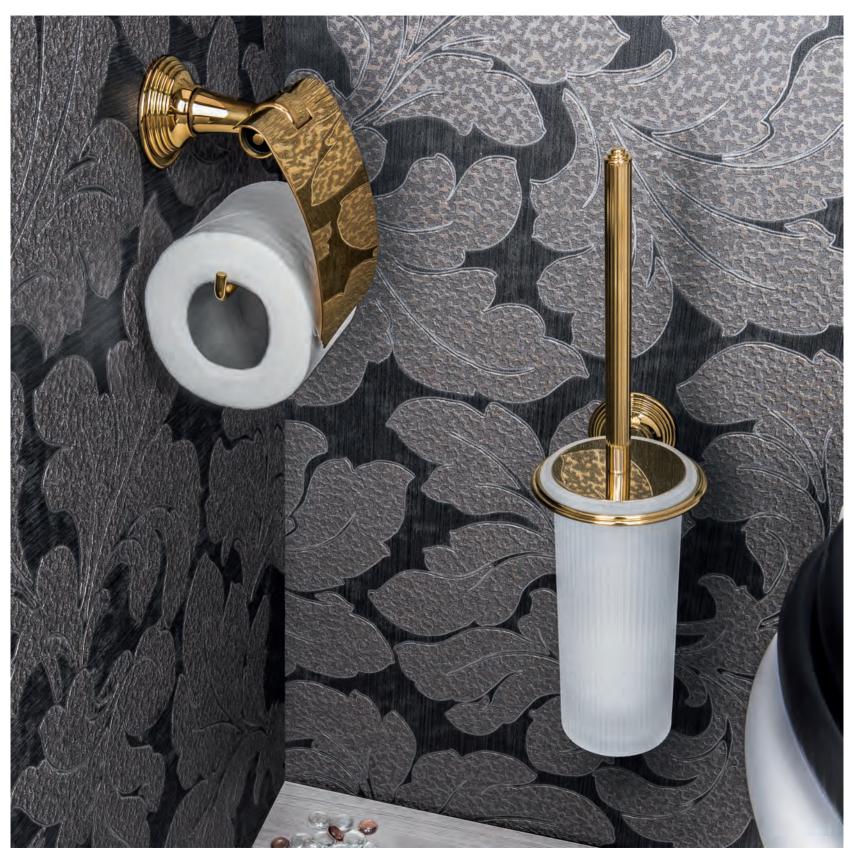

Per creare il perfetto abbinamento con lo stile del bagno, la linea Hermitage è disponibile in tre finiture: oro, cromo e ottone antico.

To create the perfect combination with any bathroom style, the Hermitage series is available in three finishes: HPS gold, chrome and antique brass.

B3341 Porta bicchiere d'appoggio Standing glass holder

 $\bigcirc$ 

B9336 Spandisapone (L 0,30) d'appoggio Standing soap dispenser

LC77 Appenditutto Hook

Porta rotolo Paper holder

**B3390** Porta rotolo Paper holder

**B3391**Porta rotolo coperto
Paper holder with cover

LC87
Appenditutto
Hook

**B3309 - B3310 - B3311 Porta salvietta**Towel holder

B3312 Porta salvietta a snodo Double bar towel holder

 $\bigcirc$ 

**B3306**Porta scopino d'appoggio
Standing brush holder