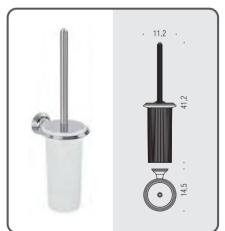

**B3391**Porta rotolo coperto
Paper holder with cover

LC87
Appenditutto
Hook

**B3309 - B3310 - B3311 Porta salvietta**Towel holder

B3312 Porta salvietta a snodo Double bar towel holder

 $\bigcirc$ 

**B3306**Porta scopino d'appoggio
Standing brush holder