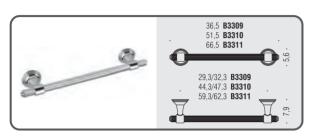

**B3391**Porta rotolo coperto
Paper holder with cover

LC87
Appenditutto
Hook

**B3309 - B3310 - B3311 Porta salvietta**Towel holder

B3312 Porta salvietta a snodo Double bar towel holder

 $\bigcirc$ 

**B3306**Porta scopino d'appoggio
Standing brush holder