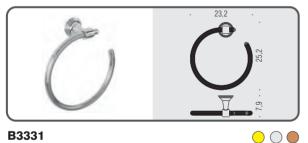

 $\bigcirc$ 

B3331 Porta salvietta ad anello Ring towel holder

**B3373 - B3374 Maniglione da vasca** Bath grab-bar

**B3307**Porta scopino
Hanging brush holder

Maniglione da vasca con porta sapone reversibile Bath grab-bar with reversible soap shelf