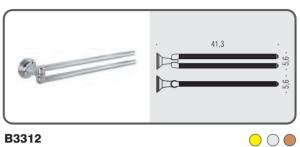

**B3391**Porta rotolo coperto
Paper holder with cover

LC87
Appenditutto
Hook

**B3309 - B3310 - B3311 Porta salvietta**Towel holder

B3312 Porta salvietta a snodo Double bar towel holder

 $\bigcirc$ 

**B3306**Porta scopino d'appoggio
Standing brush holder