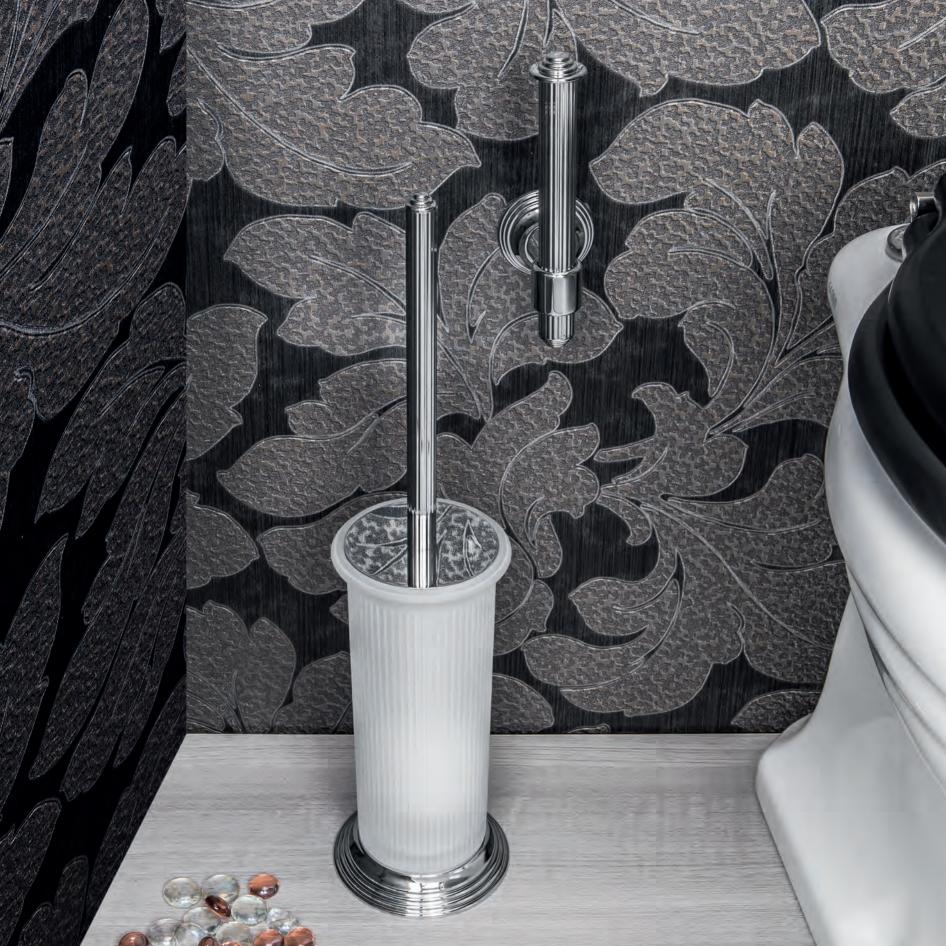

**B3391**Porta rotolo coperto
Paper holder with cover

LC87
Appenditutto
Hook

**B3309 - B3310 - B3311 Porta salvietta**Towel holder

B3312 Porta salvietta a snodo Double bar towel holder

 $\bigcirc$ 

**B3306**Porta scopino d'appoggio
Standing brush holder

 $\bigcirc$ 

B3331 Porta salvietta ad anello Ring towel holder

**B3373 - B3374 Maniglione da vasca** Bath grab-bar

**B3307**Porta scopino
Hanging brush holder

Maniglione da vasca con porta sapone reversibile Bath grab-bar with reversible soap shelf