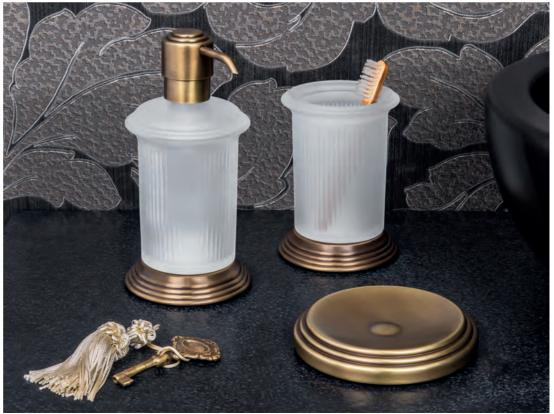

Per creare il perfetto abbinamento con lo stile del bagno, la linea Hermitage è disponibile in tre finiture: oro, cromo e ottone antico.

To create the perfect combination with any bathroom style, the Hermitage series is available in three finishes: HPS gold, chrome and antique brass.

**B3302 Porta bicchiere** Glass holder

**B9335** Spandisapone (L 0,30) Soap dispenser

888

888

 $\bigcirc$ 

**B3300 Ghiera - optional**Ring - optional

**B3340**Porta sapone
d'appoggio
Standing soap dish holder