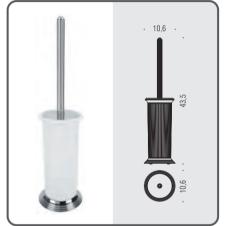

 $\bigcirc$ 

B3331 Porta salvietta ad anello Ring towel holder

**B3373 - B3374 Maniglione da vasca** Bath grab-bar

**B3307**Porta scopino
Hanging brush holder

Maniglione da vasca con porta sapone reversibile Bath grab-bar with reversible soap shelf