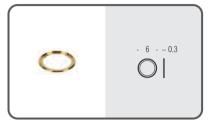

**B3302 Porta bicchiere** Glass holder

**B9335** Spandisapone (L 0,30) Soap dispenser

888

888

 $\bigcirc$ 

**B3300 Ghiera - optional**Ring - optional

**B3340**Porta sapone
d'appoggio
Standing soap dish holder