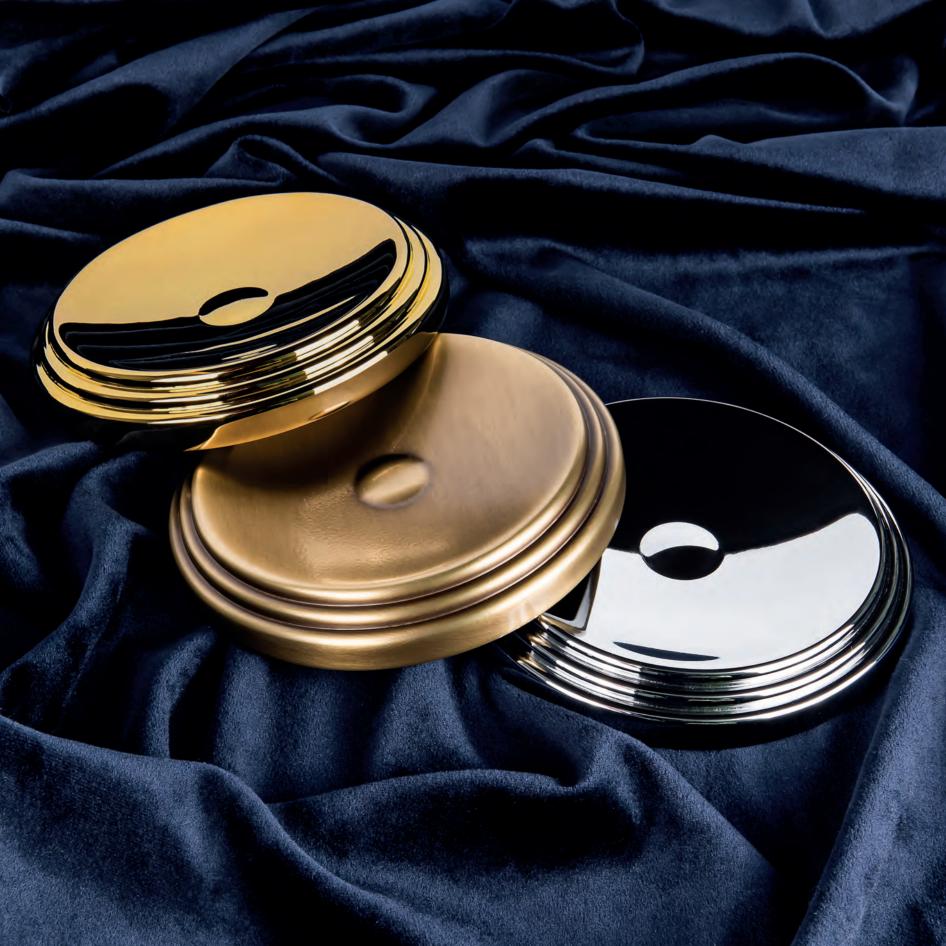

Per creare il perfetto abbinamento con lo stile del bagno, la linea Hermitage è disponibile in tre finiture: oro, cromo e ottone antico.

To create the perfect combination with any bathroom style, the Hermitage series is available in three finishes: HPS gold, chrome and antique brass.