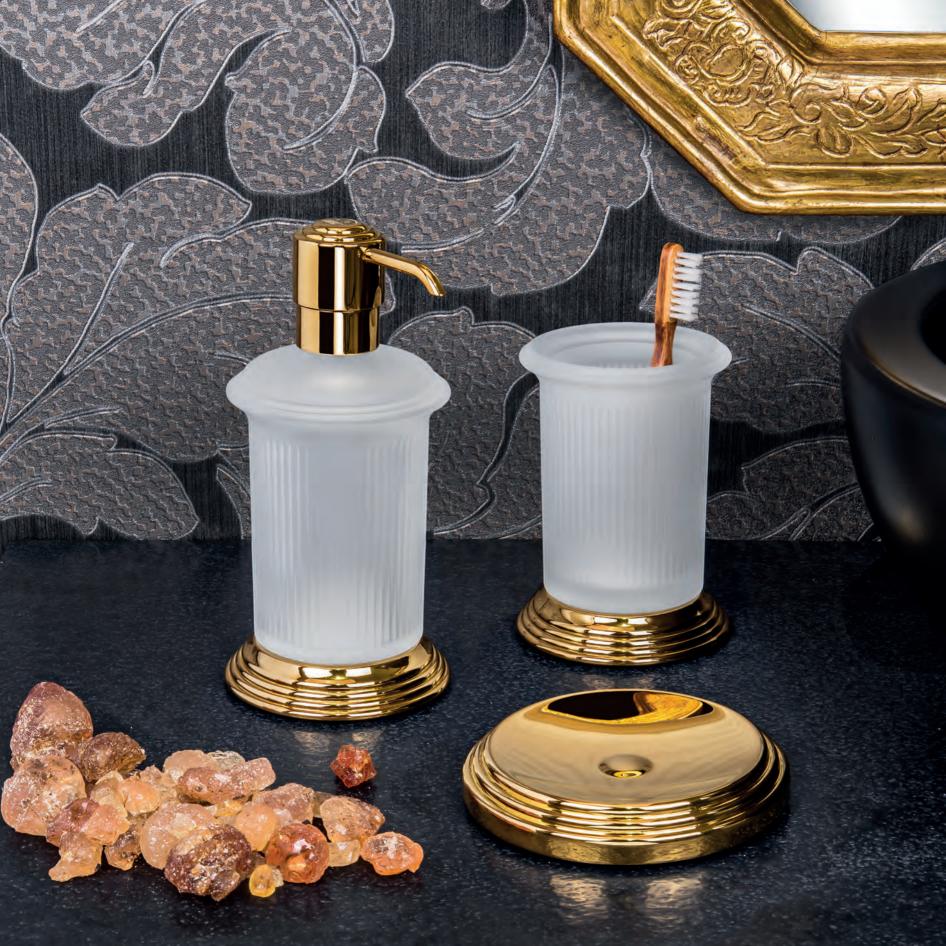

Per creare il perfetto abbinamento con lo stile del bagno, la linea Hermitage è disponibile in tre finiture: oro, cromo e ottone antico.

To create the perfect combination with any bathroom style, the Hermitage series is available in three finishes: HPS gold, chrome and antique brass.

**B3302 Porta bicchiere** Glass holder

**B9335** Spandisapone (L 0,30) Soap dispenser

888

888

 $\bigcirc$ 

**B3300 Ghiera - optional**Ring - optional

**B3340**Porta sapone
d'appoggio
Standing soap dish holder