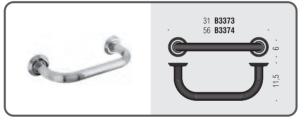

 $\bigcirc$ 

B3331 Porta salvietta ad anello Ring towel holder

**B3373 - B3374 Maniglione da vasca** Bath grab-bar

**B3307**Porta scopino
Hanging brush holder

Maniglione da vasca con porta sapone reversibile Bath grab-bar with reversible soap shelf