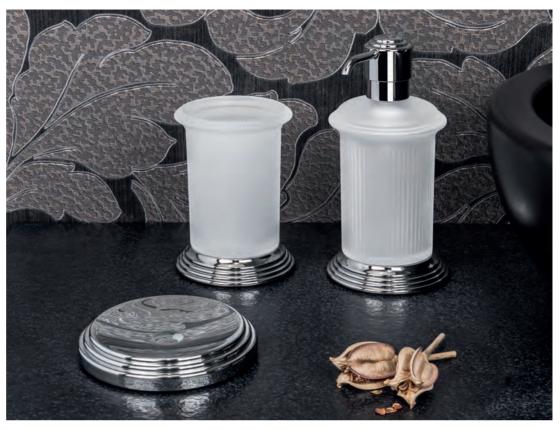

Per creare il perfetto abbinamento con lo stile del bagno, la linea Hermitage è disponibile in tre finiture: oro, cromo e ottone antico.

To create the perfect combination with any bathroom style, the Hermitage series is available in three finishes: HPS gold, chrome and antique brass.

**B3302 Porta bicchiere** Glass holder

**B9335** Spandisapone (L 0,30) Soap dispenser

888

888

 $\bigcirc$ 

**B3300 Ghiera - optional**Ring - optional

**B3340**Porta sapone
d'appoggio
Standing soap dish holder