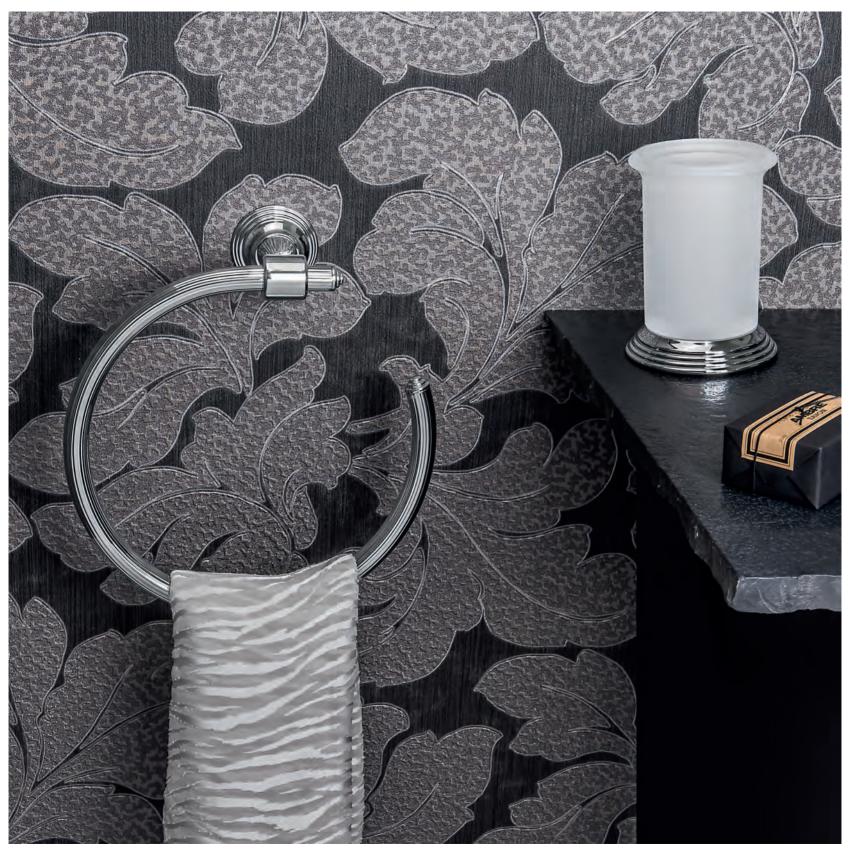

 $\bigcirc$ 

B3331 Porta salvietta ad anello Ring towel holder

**B3373 - B3374 Maniglione da vasca** Bath grab-bar

**B3307**Porta scopino
Hanging brush holder

Maniglione da vasca con porta sapone reversibile Bath grab-bar with reversible soap shelf